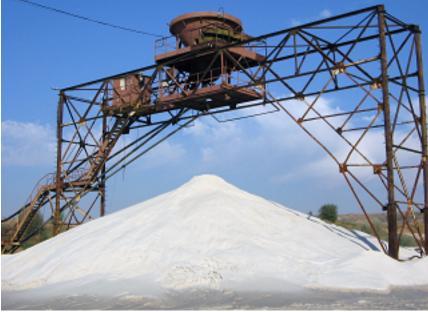

| Today Novoselovskyy deposit of glass sand develops CJSC "Novoselovskyy mining and processing plant".                                                                                                                                                                                                                |
|---------------------------------------------------------------------------------------------------------------------------------------------------------------------------------------------------------------------------------------------------------------------------------------------------------------------|
| Volume of reserves in these fields compounds 120 million tons, production capacity is 650 thousand t ons /yeasr , staff -240 people.                                                                                                                                                                                |
| In 2006 we launched a new production line for our new product, quartz sand grade A, which we receives by pulverization of the dry enriched sand with a minimum content of harmful impurities (Fe, Fe2O3, Al2O3) and high degree of fineness, which is one of the most important quality indicators of raw materials |
| Joint venture with the world leader in the processing of quartz sand Sibelco (Belgium) was founded n the basis of the plant i                                                                                                                                                                                       |