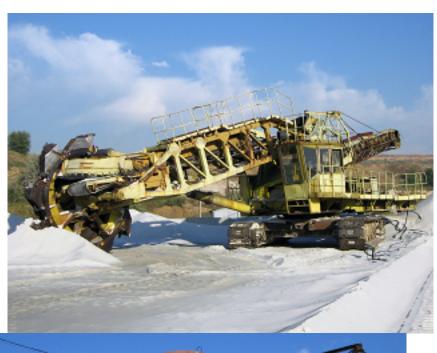

| Today Novoselovskyy deposit of glass sand develops CJSC "Novoselovskyy mining and processing plant".                                                                                                                                                                                                                |
|---------------------------------------------------------------------------------------------------------------------------------------------------------------------------------------------------------------------------------------------------------------------------------------------------------------------|
| Volume of reserves in these fields compounds 120 million tons, production capacity is 650 thousand t ons /yeasr , staff -240 people.                                                                                                                                                                                |
| In 2006 we launched a new production line for our new product, quartz sand grade A, which we receives by pulverization of the dry enriched sand with a minimum content of harmful impurities (Fe, Fe2O3, Al2O3) and high degree of fineness, which is one of the most important quality indicators of raw materials |
| Joint venture with the world leader in the processing of quartz sand Sibelco (Belgium) was founded n the basis of the plant i                                                                                                                                                                                       |